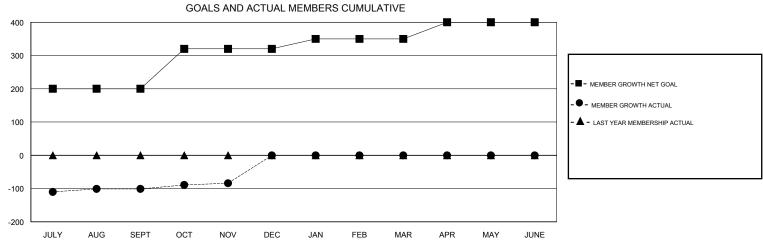

## District 3232F1

Results as of: 11/30/2017

| DROPPED CLUBS: 0  DROPPED MEMBERS |     | 19 CLUBS OF 76 ADDED 1 OR MORE<br>NEW MEMBERS | GENDER DISTRIBUTION  MALE 1,875 (71.48%)  FEMALE 748 (28.52%)  Women Percentage Fiscal Year Goal: 10% |       |
|-----------------------------------|-----|-----------------------------------------------|-------------------------------------------------------------------------------------------------------|-------|
| DECEASED                          | 2   | CLICK HERE FOR CUMULATIVE  MEMBERSHIP DATA    | TOTAL FAMILY UNIT MEMBERS                                                                             | 1,063 |
| CLUB CANCELLED                    | 0   |                                               |                                                                                                       | F7F   |
| OTHER                             | 158 |                                               | FAMILY MEMBERS PAYING HALF  DUES                                                                      | 575   |
| TOTAL                             | 160 |                                               |                                                                                                       |       |