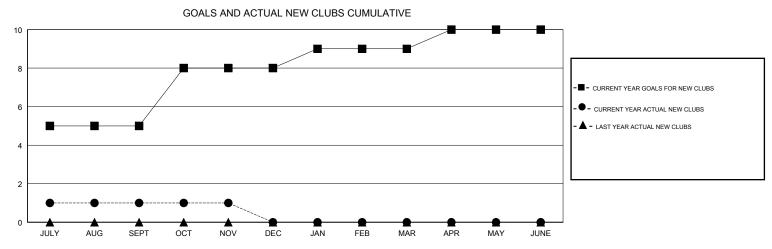

## District 3232F1

Results as of: 11/30/2017

| DROPPED CLUBS: 0  DROPPED MEMBERS |     | 19 CLUBS OF 76 ADDED 1 OR MORE<br>NEW MEMBERS | GENDER DISTRIBUTION  MALE 1,875 (71.48%)  FEMALE 748 (28.52%)  Women Percentage Fiscal Year Goal: 10% |       |
|-----------------------------------|-----|-----------------------------------------------|-------------------------------------------------------------------------------------------------------|-------|
| DECEASED                          | 2   | CLICK HERE FOR CUMULATIVE  MEMBERSHIP DATA    | TOTAL FAMILY UNIT MEMBERS                                                                             | 1,063 |
| CLUB CANCELLED                    | 0   |                                               |                                                                                                       | F7F   |
| OTHER                             | 158 |                                               | FAMILY MEMBERS PAYING HALF  DUES                                                                      | 575   |
| TOTAL                             | 160 |                                               |                                                                                                       |       |