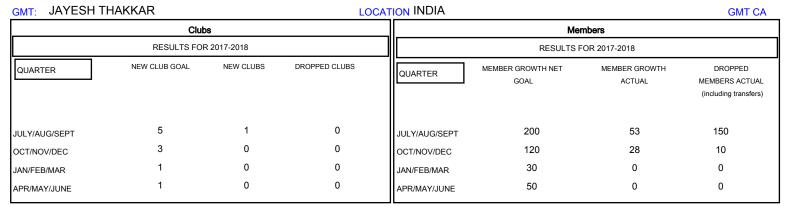

## District 3232F1

Results as of: 11/30/2017

| DROPPED CLUBS: 0  DROPPED MEMBERS |     | 19 CLUBS OF 76 ADDED 1 OR MORE<br>NEW MEMBERS | GENDER DISTRIBUTION  MALE 1,875 (71.48%)  FEMALE 748 (28.52%)  Women Percentage Fiscal Year Goal: 10% |       |
|-----------------------------------|-----|-----------------------------------------------|-------------------------------------------------------------------------------------------------------|-------|
| DECEASED                          | 2   | CLICK HERE FOR CUMULATIVE  MEMBERSHIP DATA    | TOTAL FAMILY UNIT MEMBERS                                                                             | 1,063 |
| CLUB CANCELLED                    | 0   |                                               |                                                                                                       | F7F   |
| OTHER                             | 158 |                                               | FAMILY MEMBERS PAYING HALF  DUES                                                                      | 575   |
| TOTAL                             | 160 |                                               |                                                                                                       |       |